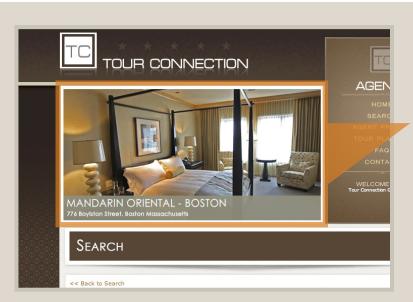

## City/Venue Search Top Page Gallery

Get the most targeted exposure. Includes up to five rotating photos of your property with your property name and address. Exclusive to two properties each ad period. Properties are featured first at a 50% rotation. In other words, your property will be the first viewed for every other visitor.

\$1900.00

Ad period: 180 Days Ad size: 510px by 260px