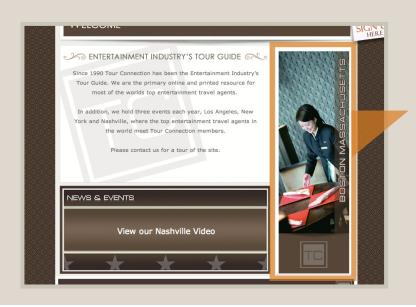

### City/Venue Search Listing Horizontal Banners

Own both horizontal banners above and below the search listing of a city or venue. Your banner can be either static or dynamic Flash. Exclusive to four properties per city or venue each ad period. Ultimately, your property will be displayed for every visitor, and it will be the first viewed for every forth visitor.

\$595,00

Ad period: 180 Days

Ad size: 580px by 90px maximum

TOUR CONNECTION, INC. ■ 125 WALNUT ■ ROCHESTER, MI 48307 ■ (248) 650-3070 ■ TOURCONNECTION.NET

12/17/08