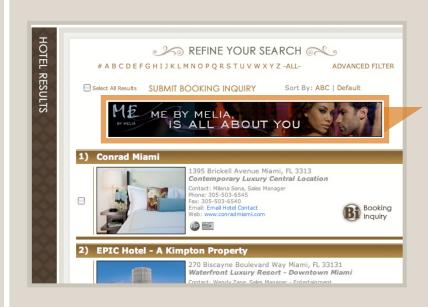

## Front Page Flash Image Gallery

Get the most exposure. Includes up to five rotating photos of your property with your property name and address. Exclusive to two properties each ad period. Properties are featured first at a 50% rotation. In other words, your property will be the first viewed for every other visitor.

### Front Page Vertical Banner

Feature the finest your property has to offer. Your banner can be either static or dynamic Flash. Exclusive to two properties each ad period. Properties are featured first at a 50% rotation. In other words, your property will be the first viewed for every other visitor.