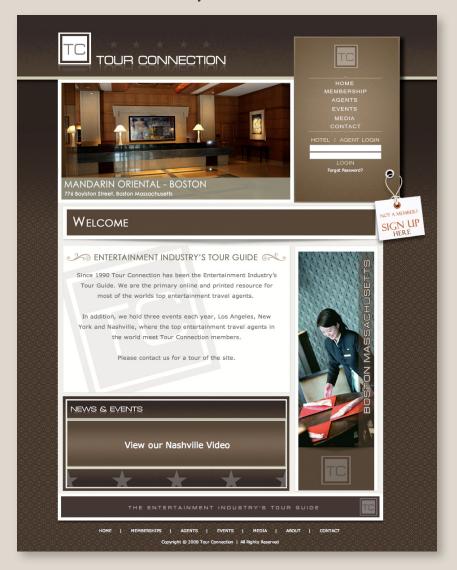

## Front Page Flash Image Gallery

Get the most exposure. Includes up to five rotating photos of your property with your property name and address. Exclusive to two properties each ad period. Properties are featured first at a 50% rotation. In other words, your property will be the first viewed for every other visitor.

\$2900.00

Ad period: 90 Days Ad size: 510px by 260px